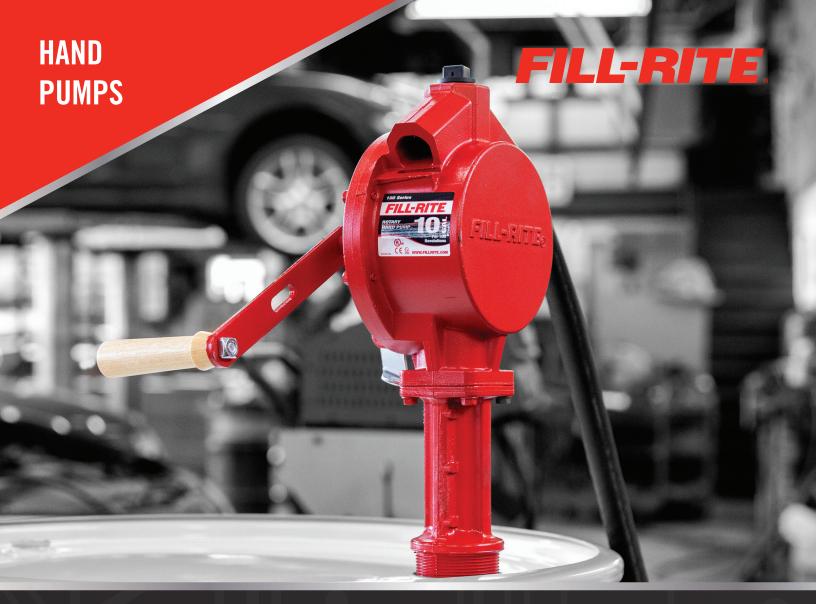

## TOUGH. RELIABLE. LONG-LASTING. FUEL TRANSFER HAND PUMP

As with all Fill-Rite<sup>®</sup> fuel transfer pumps, our hand pumps are tough, reliable and long lasting. Fill-Rite hand pumps are perfect for low volume transfer of gasoline<sup>\*</sup>, light oils, diesel fuel and other fluids from drums and barrels. Depending on the style of pump you choose, they operate by piston, rotary or hand lever action. Models are available for a wide variety of fluids including: Diesel Fuel, Bio-Diesel, Gasoline, Motor Oil, Automatic Transmission Fluid, Hydraulic Oil and many other chemicals and light oils.

THE MOST DURABLE HAND PUMP AVAILABLE