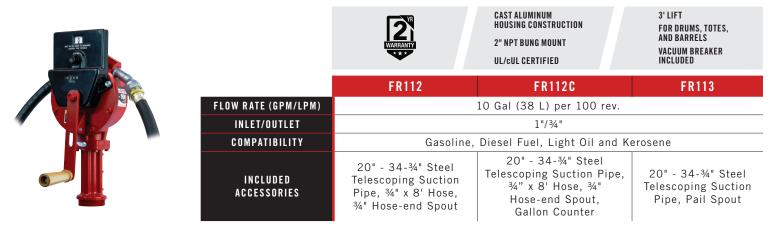

|                                                                                |                                                                           |
|           | COMPATIBILITY           | Gasoline, Diesel Fuel, Light Oil and Kerosene                                           |                                                                                |                                                                           |
|           | INCLUDED<br>Accessories | 20" - 34-34" Steel<br>Telescoping Suction<br>Pipe, 34" x 8' Hose,<br>34" Hose-end Spout | 20" - 34-¾" Steel<br>Telescoping Suction<br>Pipe, Pail Spout                   | Pump Only                                                                 |

## **100 ROTARY SERIES - HEAVY DUTY**



## **SPECIAL USE SERIES - STANDARD DUTY**

|